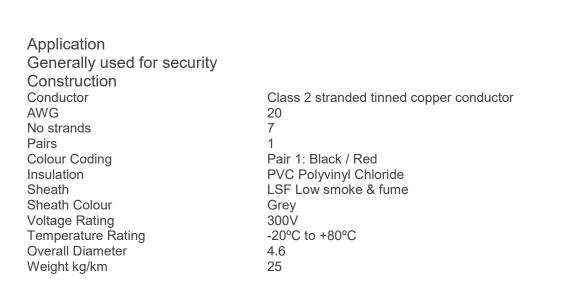

8205eq LSF

Generally, to Belden 8205



## **Electrical Characteristics**

| Capacitance | Max Resistance |
|-------------|----------------|
| at          | Of Conductor   |
| 1kHz        | at 20°C        |
| pF/m        | ohms/km        |
| 80.40       | 41.80          |

The information contained within this data sheet is for guidance only.

Cable and gland sizes are nominal and may vary according to different manufacturer's tolerances.

Every possible effort is made to ensure that the Information contained in this data sheet is correct.

However, we reserve the right to change the information or specification at any time in the light of technical developments or revisions.

References to or extracts from British Standards, current IEE regulations or other regulatory bodies should be verified with these organisations.

sales